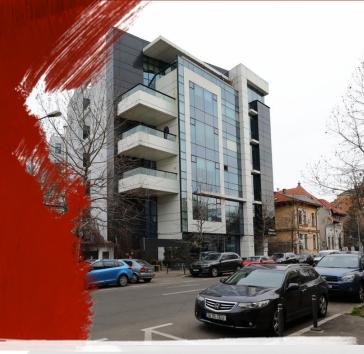

officefinder.ro

Office to let

Polona 68 Business Center

Bucharest, Sector 1, Polona 68

## Building information

| Building status      | Existing     |
|----------------------|--------------|
| Year of construction | 2012         |
| Parking ratio        | To be agreed |
| Total building area  | 10 586 sq m  |